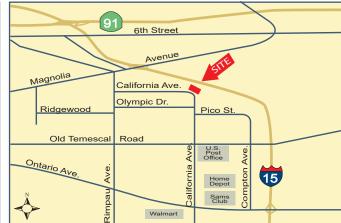

## **FOR LEASE**

4,054 SF | Corona, CA | Office Suite in a High-Image, Two-Story Office Building

Presented by Strata Realty, Inc. | www.stratarealty.com | T (951) 280-1733 | F (951) 280-1739



#### 4,054 SF OFFICE SUITE IN HIGH-IMAGE BUILDING

#### Location

1181 California Avenue, Suite 215 Corona, CA 92881

#### **Features**

- · Concrete tilt-up office building
- · Roof mounted solar panels
- · Fiber ready
- · Abundant window lines throughout
- Existing tenant willing to sell in=place cubicles (see attached photos)
- · Interior restrooms recently refurbished
- Local property management
- Abundant parking
- Secure building access
- Desirable south Corona location
- Great access to 91 and I-15 freeways



#### Contact:

**Timothy Hawke, SIOR** (951) 280-1733 | thawke@stratarealty.com

#### Strata Realty, Inc. | 2433 Pomona Road, Corona , CA 92880 | www.stratarealty.com

The information contained herein was obtained from third parties, and it has not been independently verified by the real estate brokers. Buyers/tenants should have the experts of their choice inspect the property and verify all information. Real estate brokers are not qualified to act as or select experts to legal, tax, environment, building construction, soil-drainage or other such matters. Copyright © 2009 Strata Realty. All rights reserved

#### **BRE Information**

Timothy Hawke's license number is 00880273



## **FOR LEASE**

4,054 SF | Corona, CA | Office Suite in a High-Image, Two-Story Office Building

Contact: Ti