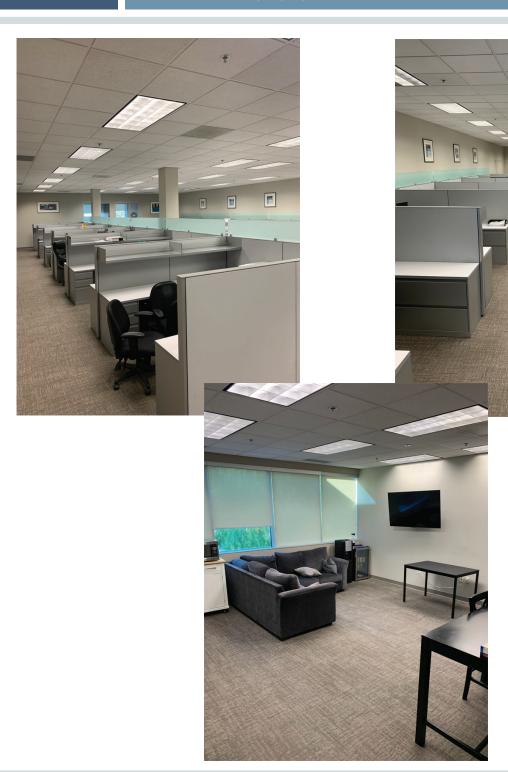

#### **Features**

- · Concrete tilt-up office building
- · Roof mounted solar panels
- · Fiber ready
- · Abundant window lines throughout
- Existing tenant willing to sell in=place cubicles (see attached photos)
- · Interior restrooms recently refurbished
- Local property management
- Abundant parking
- Secure building access
- Desirable south Corona location
- Great access to 91 and I-15 freeways